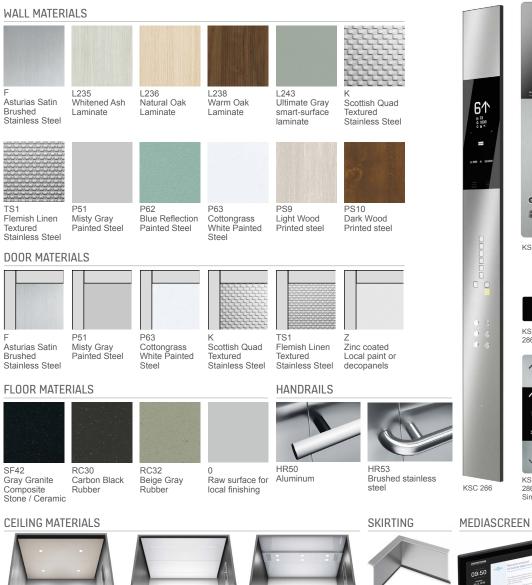

## MATERIALS AND ACCESSORIES

RL12

Asturias Satin (F) Cottongrass White (P63) (Ceiling non-compliant to EN81-70 A1 code)

15" LCD display Surface mounted

**CL80** Asturias Satin (F) Cottongrass White (P63)